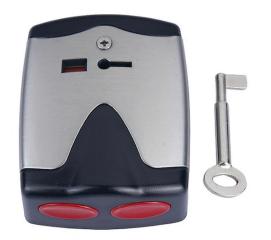

## THE SPRINT DUAL PRESS PANIC BUTTON

## Features:

- Innovative design more reliable and easy to assemble (Patent Number: AU201 090 1723)
- EOLR included for both alarm and tamper easy to wire
- Selectable EOLR values to cover most alarm panels 0, 1k, 2k, 3.3k 4.7k, 5.6k, 6.8k, 7.9k
- Dual tamper switches to cover both front and back
- Key reset. The momentary function will be included in a future version
- Rubber plug provided to cover key hole helps prevent accidental activation

## Dimensions:

Length: 82mm

Width: 66mm

Height: 35mm

Part # SPRINTWEB200

Proudly Supplied By

1/7 Chaplin Drive Lane Cove NSW 2066

TEL - 02 9427 2677 FAX - 02 9427 6886